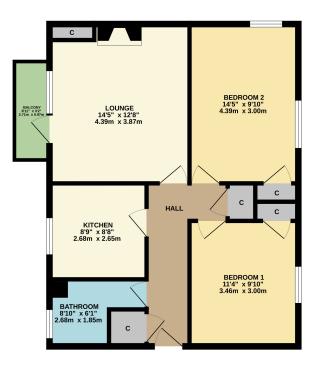

>

ത

FIRST FLOOR 648 sq.ft. (60.2 sq.m.) approx.

> TWO BEDROOM FLAT TOTAL FLOOR AREA: 649 spt. (fl. 002 spt.m), approx. What every allergit test must be increase the sequence spt. of the optima notation for the measurements all doors, which and any other times are appropriate and not negroutby is safe to any error, measurements and any other times are appropriate and the interact and regiments measurements and any other times are appropriate and the interact and regiments measurements and any other times are appropriate and the interact and regiments properties particulars. The interact of Management and approximate the analysis and the interact and the interact and regiments and the analysis and the interact and the interact and regiments and the analysis and the interact and the interact and the interact the analysis and the interact and the interact and the interact and regiments the analysis and the interact and the interact and the interact and the interact test and the interact test and the interact test and the interact test and the interact test and t